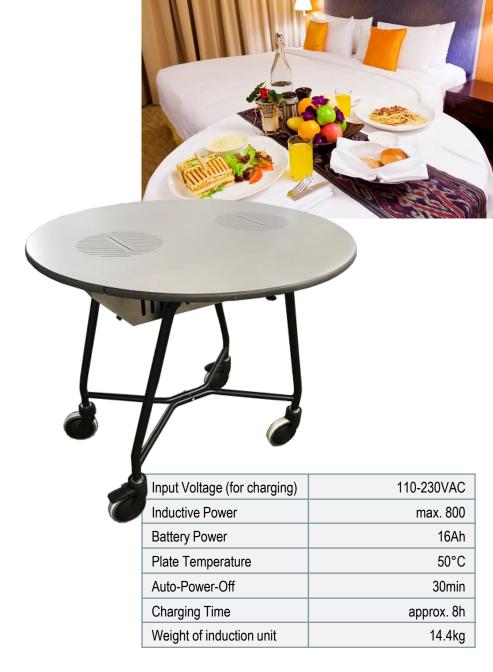

## ADVANTAGES OF THE ROOM SERVICE TABLE:

- First-class service: dishes can be served warm to the hotel room without hotboxes
- Battery-powered induction unit underneath the table top is invisible for guests – for a premium look and feel
- · Energy-efficient and safe technology
- · Modern, elegant design of the table
- Movable side-panels of the table can be folded down for easy transportation and storage
- · Warranty: 2 years

## KEY FIGURES OF THE INDUCTION UNIT:

- Battery-powered induction unit for keeping food warm on approx. 50° C for a duration of 30 minutes
- Markings on the table top show the ideal location for up to two plates – these must be induction-compatible!
- Display of operating status via LEDs
- After 30 minutes, the unit turns off automatically (auto-poweroff) – no need for manual switch-off or for any interaction of the guest
- To restart another warming period, the power switch must be switched OFF and ON again
- Approx. 3 to 5 warming periods of 30 minutes each are possible with a fully charged battery