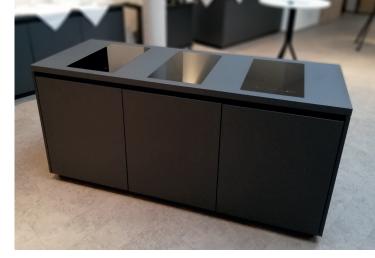

## GN 1/1-SIZED COOKING STATION

## **FEATURES**

- 2 independent GN1/2 sized, or 1 GN1/1 sized cooking plate (left stove 1,4 kW; right stove 2 kW)
- Automatic pan type recognition
- Integrated cookware protection system
- Information LED top display
- Temperature-range 60 240° C
- 10 Power levels