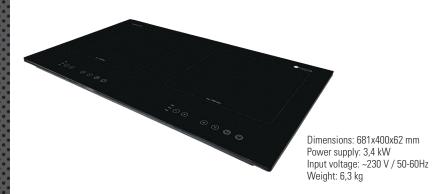

## GN 1/1-SIZED COOKING STATION

## **FEATURES**

- 2 independent GN1/2 sized, or 1 GN1/1 sized cooking plate (left stove 1,4 kW; right stove 2 kW)
- Automatic pan type recognition
- Integrated cookware protection system
- Information LED top display
- Temperature-range 60 240° C
- 10 Power levels

## YOUR ADVANTAGES

- High effectiveness of around 95 % high efficiency and minimal power loss!
- Maximum comfort and safety thanks to different protection and control functions
- No heat up time
- Even, easy-to-clean surfaces for best possible hygiene
- Little to no heat radiation for a more pleasant room climate