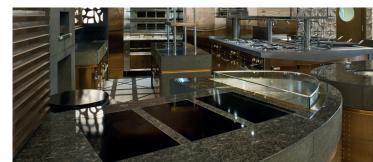

## GN 1/1-SIZED COOKING STATION

## **FEATURES**

- 2 independent GN1/2 sized, or 1 GN1/1 sized cooking plate (left stove 1,4 kW; right stove 2 kW)
- Automatic pan type recognition
- Integrated cookware protection system
- Information LED top display
- Temperature-range 60 240° C
- 10 Power levels