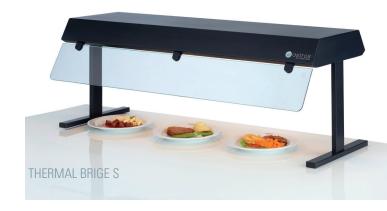

## **FEATURES**

- Thermal brige S with spit guard available for fixed mounting or transportable design.
- Thermal bridge H with flexible height option through adjustable helix cable.
- Splinter shield
- Heating zones to be switched on individually
- IRK halogen infrared quarz radiators
- 1 Meter width