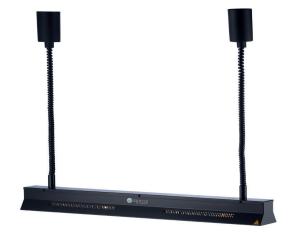

## **FEATURES**

- Thermal brige S with spit guard available for fixed mounting or transportable design.
- Thermal bridge H with flexible height option through adjustable helix cable.
- Splinter shield
- Heating zones to be switched on individually
- IRK halogen infrared quarz radiators
- 1 Meter width