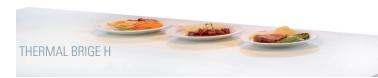

## **FEATURES**

- Thermal brige S with spit guard available for fixed mounting or transportable design.
- Thermal bridge H with flexible height option through adjustable helix cable.
- Splinter shield
- Heating zones to be switched on individually
- IRK halogen infrared quarz radiators
- 1 Meter width