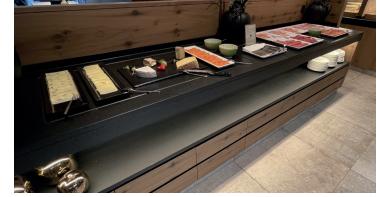

## **FEATURES**

- Undercounter freezing solution to keep the buffet surface cool for cold buffets, e.g. breakfast buffets.
- Invisible installation underneath the counter, operated by a front mounted control panel.
- Absolute flexibility with the buffet design personalized counters featuring hot or cold surfaces with Gastros Switzerland AG.