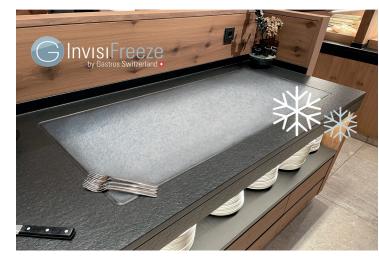

## **GN 1/1-SIZED FREEZE MODULE**

## **FEATURES**

- Undercounter freezing solution to keep the buffet surface cool for cold buffets, e.g. breakfast buffets.
- Invisible installation underneath the counter, operated by a front mounted control panel.
- Absolute flexibility with the buffet design personalized counters featuring hot or cold surfaces with Gastros Switzerland AG.

## YOUR ADVANTAGES

- High energy efficiency thanks to modern cooling technology.
- Maximum comfort and safety thanks to different protection and control functions
- Even, easy-to-clean surfaces for best possible hygiene
- Precise and intuitive regulation of power through control panel
- Device available in GN1/1, GN2/1 or customized size