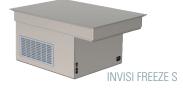

## **GN 1/1-SIZED FREEZE MODULE**

GN1/1-Module

Dimensions: 630x425x295 mm Power supply: 500 W Input voltage: 230 V AC GN2/1-Module

Dimensions: 1160x425x295 mm Power supply: 500 W Input voltage: 230 V AC