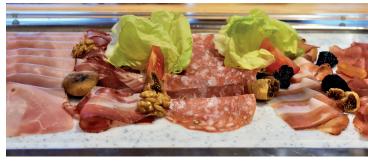

## **FEATURES**

- Undercounter freezing solution to keep the buffet surface cool for cold buffets, e.g. breakfast buffets.
- Invisible installation underneath the counter, operated by a front mounted control panel.
- Absolute flexibility with the buffet design personalized counters featuring hot or cold surfaces with Gastros Switzerland AG.