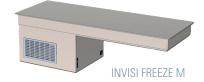

## **GN 1/1-SIZED FREEZE MODULE**

GN1/1-Module

Dimensions: 630x425x295 mm Power supply: 500 W Input voltage: 230 V AC GN2/1-Module

Dimensions: 1160x425x295 mm Power supply: 500 W Input voltage: 230 V AC