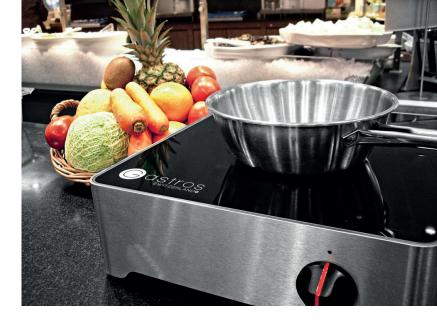

## 2X GN 2/3 INDUCTION COOKER

## **FEATURES**

- Automatic pan type recognition
- Integrated cookware protection system
- Extra-strong ceramic glass (6 mm)
- Stainlesss steel housing, glass ceramik surface
- Height-adjustable feet
- Information LED top display

## YOUR ADVANTAGES

- Electrical control of the energy input
- Maximum comfort and safety thanks to different protection and control functions
- Small, compact, powerful
- Continious temperature control by trick with integrated power plug
- Energy savings of up to 85 %, depending on the operation mode
- SLC-Mode for intuitive cooking: controlling the cooking power by sliding the pan across the hob
- Short heating times
- 2 years guarantee