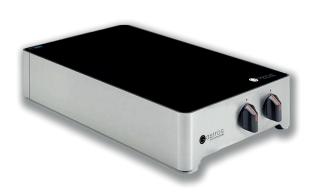

## **FEATURES**

- Automatic pan type recognition
- Integrated cookware protection system
- Extra-strong ceramic glass (6 mm)
- Stainlesss steel housing, glass ceramik surface
- Height-adjustable feet
- Information LED top display

## YOUR ADVANTAGES

- Electrical control of the energy input
- Maximum comfort and safety thanks to different protection and control functions
- Small, compact, powerful
- Continious temperature control by trick with integrated power plug
- Energy savings of up to 85 %, depending on the operation mode
- SLC-Mode for intuitive cooking: controlling the cooking power by sliding the pan across the hob
- Short heating times
- 2 years guarantee

Maximum pot size: GN 1/1 Dimensions: 360x670x125 mm Power supply: 2x 3.5 kW Input voltage: ~400 V / 50-60Hz Weight: 25 kg