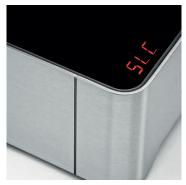

## **FEATURES**

- Automatic pan type recognition
- Integrated cookware protection system
- Extra-strong ceramic glass (6 mm)
- Stainlesss steel housing, glass ceramik surface
- Height-adjustable feet
- Information LED top display

## YOUR ADVANTAGES

- Electrical control of the energy input
- Maximum comfort and safety thanks to different protection and control functions
- Small, compact, powerful
- Continious temperature control by trick with integrated power plug
- Energy savings of up to 85 %, depending on the operation mode
- SLC-Mode for intuitive cooking: controlling the cooking power by sliding the pan across the hob
- Short heating times
- 2 years guarantee