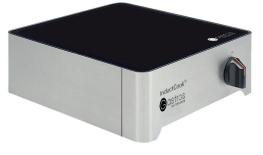

## FEATURES

- Automatic pan type recognition
- Integrated cookware protection system
- Extra-strong ceramic glass (6 mm)
- Stainlesss steel housing, glass ceramik surface
- Height-adjustable feet
- Information LED top display

Maximum pot size: GN 2/3 Dimensions: 360x390x125 mm Power supply: 3.5 kW Input voltage: ~230 V / 50-60Hz Weight: 13.5 kg