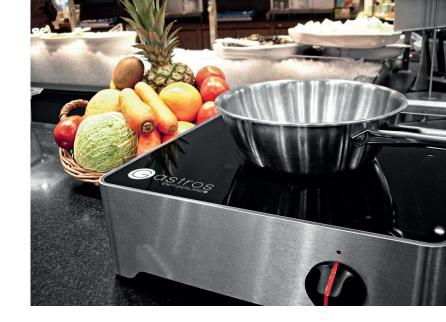

## FEATURES

- Automatic pan type recognition
- Integrated cookware protection system
- Extra-strong ceramic glass (6 mm)
- Stainlesss steel housing, glass ceramik surface
- Height-adjustable feet
- Information LED top display

## YOUR ADVANTAGES

- Electrical control of the energy input
- Maximum comfort and safety thanks to different protection and control functions
- Small, compact, powerful
- Continious temperature control by trick with integrated power plug
- Energy savings of up to 85 %, depending on the operation mode
- SLC-Mode for intuitive cooking: controlling the cooking power by sliding the pan across the hob
- Short heating times
- 2 years guarantee