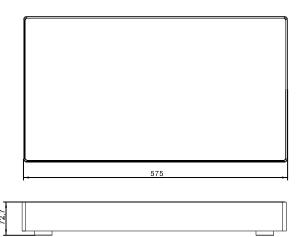

# **Technical Data**

Dimension: 575 x 318 x 73 mm

Weight: 9.9 kg

Max. power: 1000 W

Input voltage range: 110-230 V AC

Frequency range: 50-60 Hz

Internal electrical

fuse protection: