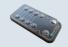

## **Advantages:**

- ✓ Seamless, brushed stainless steel housing with inserted glass ceramic surface
- ✓ Touch panel with LEDs for displaying and controlling
- ✓ Rubber feet ensure that the device is securely in place
- ✓ Even surface for easy cleaning and disinfection
- ✓ Highly energy-efficient due to modern induction technology
- ✓ Precise power regulation at the touch of a button
- ✓ Instantly ready to use without long preheating period
- ✓ Improved room climate: no hot steam, no smell of burning paste
- ✓ Suitable for all kinds of induction-compatible dishes
- ✓ Overall warming zone of GN 1/1 can be split into three warming zones of size GN 1/3 each

### **Features**

| 4 power levels    | temperature range 40°C - 95°C                                                          |
|-------------------|----------------------------------------------------------------------------------------|
| Touch panel       | or controlling via infrared remote control (optional)                                  |
| 6 induction coils | for field induction with well-balanced heat distribution                               |
| 3 warming zones   | for each zone one of four power levels can be chosen                                   |
| Dish detection    | each warming zone is active only when dishes are placed within                         |
| Memory feature    | reactivation of the selected power level when dishes are removed and put back in place |