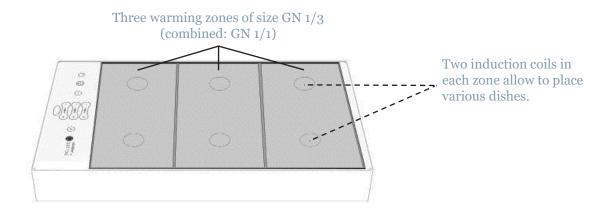

## **Advantages:**

- ✓ Seamless, brushed stainless steel housing with inserted glass ceramic surface
- ✓ Touch panel with LEDs for displaying and controlling
- ✓ Rubber feet ensure that the device is securely in place
- ✓ Even surface for easy cleaning and disinfection
- ✓ Highly energy-efficient due to modern induction technology
- ✓ Precise power regulation at the touch of a button
- ✓ Instantly ready to use without long preheating period
- ✓ Improved room climate: no hot steam, no smell of burning paste
- ✓ Suitable for all kinds of induction-compatible dishes
- ✓ Overall warming zone of GN 1/1 can be split into three warming zones of size GN 1/3 each

### **Features**

| 4 power levels    | temperature range 40°C - 95°C                                                          |
|-------------------|----------------------------------------------------------------------------------------|
| Touch panel       | or controlling via infrared remote control (optional)                                  |
| 6 induction coils | for field induction with well-balanced heat distribution                               |
| 3 warming zones   | for each zone one of four power levels can be chosen                                   |
| Dish detection    | each warming zone is active only when dishes are placed within                         |
| Memory feature    | reactivation of the selected power level when dishes are removed and put back in place |