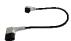

## **Accessories overview (optional)**

Power cord 1500 mm, country specific connector, 10A

InductWarm® external control panel

InductWarm® infrared remote control (incl. battery)

Connecting cable to the external control panel

InductWarm® BUS cable, 2000 mm

InductWarm® power chain cable 130+, 480 mm 220V/110V – connecting cable for up to max. 4 induction units