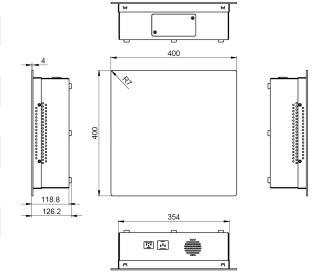

### **Technical Data**

Dimensions: 400x400x126,2 mm

Weight: 7,9 kg

Coil size: 310 mm (squared)

Max. power: 800 W

Input voltage range: 110/240 V AC, 50/60 Hz

Internal electrical

fuse protection: