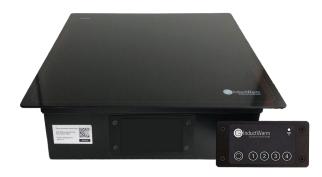

# Built-in induction unit for buffets InductWarm® 140

Article number 1 14 200 00

Induction unit for keeping food warm constructed for flush installation into surfaces made from various materials.

## **Advantages:**

- ✓ A maximum of flexibility in designing individual, modern buffet furniture
- ✓ Cover material can be used as a continuous surface without cut-outs
- ✓ Even surface that can be easily cleaned and disinfected
- ✓ Highly energy-efficient due to modern induction technology
- ✓ Precise power regulation at the touch of a button, Dynamic Power Control DPC
- ✓ Instantly ready to use without long preheating period
- ✓ Improved room climate: no hot steam, no smell of burning paste
- ✓ Can be used with all kinds of induction-compatible dishes up to max. size GN 1/1

#### **Features:**

| 4 power levels           | temperature range 40°C - 95°C                                  |
|--------------------------|----------------------------------------------------------------|
| Control                  | external control panel or infrared remote control (optional)   |
| Dynamic Power Control    | adjusts power output to the induction capability of the dishes |
| InductWarm® Bus          | up to 16 units in a network can be controlled with one panel   |
| Dish detection           | power output only when dishes are placed on top                |
| Coil temperature control | Protects induction coil from overheating                       |
| Pot teaching             |                                                                |
| USB port                 | for software updates and read-out                              |