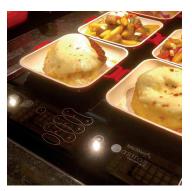

## **FEATURES**

- 3 warming zones (overall warming zone of GN 1/1 can be split into three warming zones of size GN 1/3 each)
- 4 power levels
- Integrated dish detection warming zone is active only when dish is placed within
- Allows an almost invisible integration
- Memory feature reactivation of previously selected power levels

## YOUR ADVANTAGES

- With robust, black glass ceramic top and touch panel
- Turns tables and counters into multifunctional buffet furniture
- Highly energy-efficient due to modern induction technology
- Precise power regulation at the touch of a button
- Even, easy-to-clean surfaces for best possible hygiene
- Instantly ready to use without long preheating period
- Improved room climate: no hot steam, no smell of burning paste
- Suitable for all kinds of induction-compatible dishes