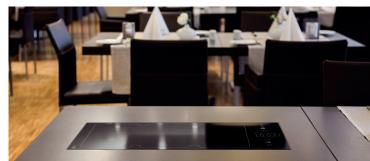

## GN 1/1-SIZED BUILT-IN WARMER

## **FEATURES**

- 3 warming zones (overall warming zone of GN 1/1 can be split into three warming zones of size GN 1/3 each)
- 4 power levels
- Integrated dish detection warming zone is active only when dish is placed within
- Allows an almost invisible integration
- Memory feature reactivation of previously selected power levels

## YOUR ADVANTAGES

- With robust, black glass ceramic top and touch panel
- Turns tables and counters into multifunctional buffet furniture
- Highly energy-efficient due to modern induction technology
- Precise power regulation at the touch of a button
- Even, easy-to-clean surfaces for best possible hygiene
- Instantly ready to use without long preheating period
- Improved room climate: no hot steam, no smell of burning paste
- Suitable for all kinds of induction-compatible dishes