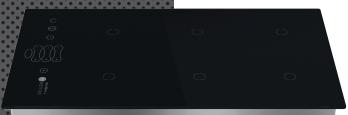

## **FEATURES**

- 3 warming zones (overall warming zone of GN 1/1 can be split into three warming zones of size GN 1/3 each)
- 4 power levels
- Integrated dish detection warming zone is active only when dish is placed within
- Allows an almost invisible integration
- Memory feature reactivation of previously selected power levels

## YOUR ADVANTAGES

- With robust, black glass ceramic top and touch panel
- Turns tables and counters into multifunctional buffet furniture
- Highly energy-efficient due to modern induction technology
- Precise power regulation at the touch of a button
- Even, easy-to-clean surfaces for best possible hygiene
- Instantly ready to use without long preheating period
- Improved room climate: no hot steam, no smell of burning paste
- Suitable for all kinds of induction-compatible dishes