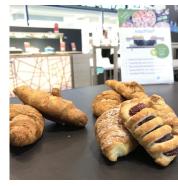

## **FEATURES**

- Inductive heated stone-countertop
- Keep dry food like pastry, pizza and snacks warm no dishes needed
- 4 power levels
- InductWarm®-BUS (connect up to 16 devices controllable with just one panel)