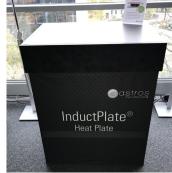

## **GN 1/2-SIZED WARMING PLATE**

Dimensions: 350x350x110 mm Power supply: 800 W Input voltage: 110 V