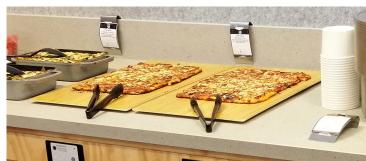

## **FEATURES**

- Inductive heated stone-countertop
- Keep dry food like pastry, pizza and snacks warm no dishes needed
- 4 power levels
- InductWarm®-BUS (connect up to 16 devices controllable with just one panel)