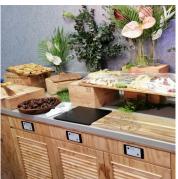

## **GN 1/2-SIZED WARMING PLATE**

## **FEATURES**

- Inductive heated stone-countertop
- Keep dry food like pastry, pizza and snacks warm no dishes needed
- 4 power levels
- InductWarm®-BUS (connect up to 16 devices controllable with just one panel)

## YOUR ADVANTAGES

- High effectiveness of around 95 % high efficiency and minimal power loss!
- Ready in an instant No heat up time
- Highly energy-efficient due to modern induction technology
- Even, easy-to-clean surfaces for best possible hygiene
- Improved room climate: no hot steam, no smell of burning paste
- Maximum comfort and safety thanks to different protection and control functions