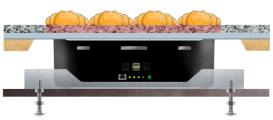

## **GN 1/2-SIZED WARMING PLATE**

## **FEATURES**

- Inductive heated stone-countertop
- Keep dry food like pastry, pizza and snacks warm no dishes needed
- 4 power levels
- InductWarm®-BUS (connect up to 16 devices controllable with just one panel)

Dimensions: 350x350x110 mm Power supply: 800 W Input voltage: 110 V